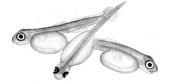

## ALEVIN

Clue #1: I hide in the gravel

Clue #2: My yolk sac is still attached to my belly

Clue #3: I am the second stage of the salmon life cycle