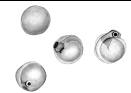

## EGG

Clue #1: I live in a gravel nest in a stream

Clue #2: I'm orange-colored

Clue #3: I am the first stage of the salmon life cycle