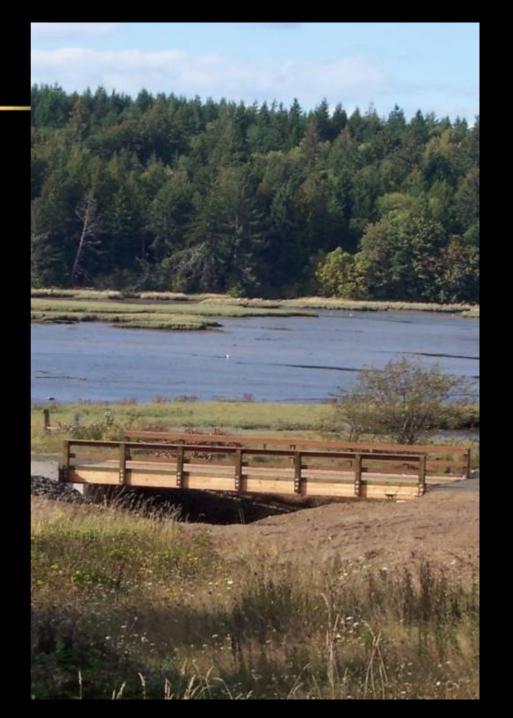

#### Rocky Creek Fish Passage

**Before** After

In Partnership with Pierce County Roads Funded By: SRFB, USFWS and Pierce County Water Programs