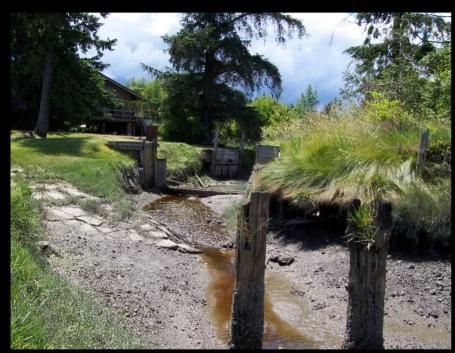

#### Sílver Creek Dam Removal

**Before** 

**After** 

In Partnership with USFS Funded By: USFWS and NFWF