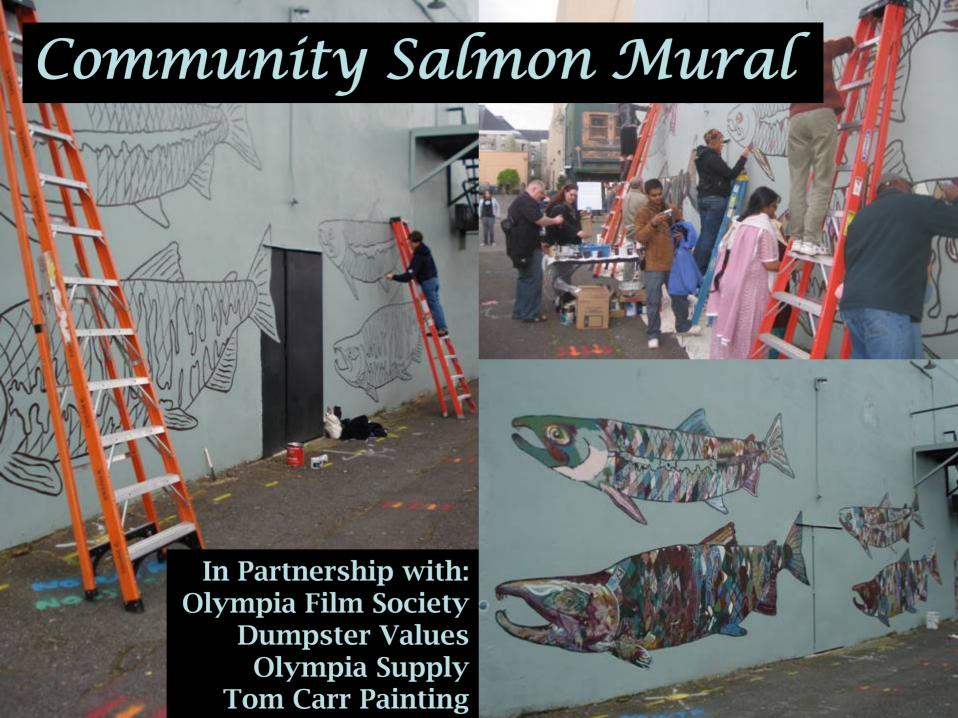

the Nisqually Land Trust Funded by SRFB, NFWF, USFWS, Nisqually Indian Tribe, and Pierce County

### Maintenance Projects



Schneider Creek



**Huston Creek** 

#### McLane Creek LWD



In Partnership with Bob Ramsauer Funded by NFWF and Thurston County

#### Nisqually-Chambers Reach Nearshore Assessment



Funded By: SRFB In Partnership with: Nisqually Indian Tribe, Pierce County, People for Puget Sound, BNSF









#### Mashel Monitoring



In Partnership with: Nisqually Indian Tribe and EPA Wild Fish Conservancy Mobrand Jones and Stokes



#### Planting Projects



#### In Partnership with:

Nisqually Indian Tribe Nisqually River Education Project Pierce Conservation District Wilcox Family Farms Town of Eatonville

#### Horn Creek



#### Mashel River



#### Education/Outreach







#### Kennedy Creek Salmon Trail



Private 2007 Donations by: Tim Abbe, Paul Tappel, Sally Hicks and Sharon and David Love

In Partnership with Mason Conservation District, Green Diamond, and Taylor Shellfish Co. Funded By: WDFW and Squaxin Tribe

#### 2007 KCST Docents

#### Special Thanks to *Karen Strelioff* and Mason Conservation <u>District!!</u>

| Lance Winecka                 |                                | Leeann Tourtillott & Family |                 |                      |
|-------------------------------|--------------------------------|-----------------------------|-----------------|----------------------|
| Amber Mount                   | Andy Hix                       | Emily Sanford               |                 | Jessie Duvall        |
|