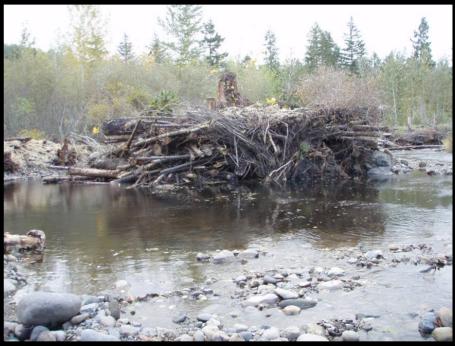

#### Mashel River ELJ

**Before** After

In Partnership with the Nisqually Land Trust Funded by SRFB, NFWF, USFWS, Nisqually Indian Tribe, and Pierce County