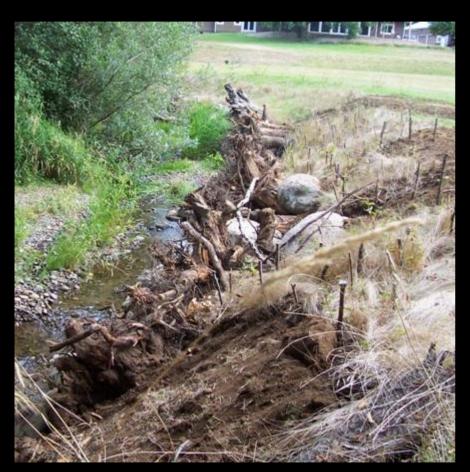

#### Rocky Creek Fish Passage

**Before** After

In Partnership with Pierce County Roads Funded By: SRFB, USFWS and Pierce County Water Programs