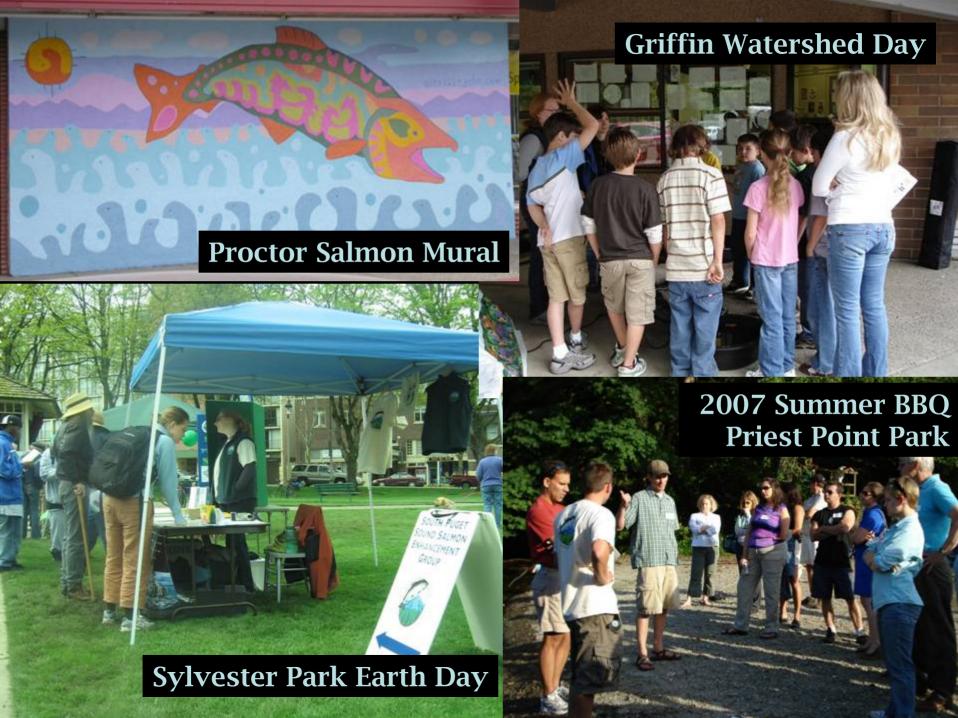

he Nisqually Land Trust Funded by SRFB, NFWF, USFWS, Nisqually Indian Tribe, and Pierce County

### Maintenance Projects



Schneider Creek



**Huston Creek** 

#### McLane Creek LWD



In Partnership with Bob Ramsauer Funded by NFWF and Thurston County

#### Nisqually-Chambers Reach Nearshore Assessment



Funded By: SRFB In Partnership with: Nisqually Indian Tribe, Pierce County, People for Puget Sound, BNSF









#### Mashel Monitoring



In Partnership with: Nisqually Indian Tribe and EPA Wild Fish Conservancy Mobrand Jones and Stokes



#### Planting Projects



#### In Partnership with:

Nisqually Indian Tribe Nisqually River Education Project Pierce Conservation District Wilcox Family Farms Town of Eatonville

#### Horn Creek



#### Mashel River



#### Education/Outreach







#### Kennedy Creek Salmon Trail



Private 2007 Donations by: Tim Abbe, Paul Tappel, Sally Hicks and Sharon and David Love

In Partnership with Mason Conservation District, Green Diamond, and Taylor Shellfish Co. Funded By: WDFW and Squaxin Tribe

#### 2007 KCST Docents

#### Special Thanks to *Karen Strelioff* and Mason Conservation <u>District!!</u>

| Lance Winecka                 |                                | Leeann Tourtillott & Family |                 |                      |
|-------------------------------|--------------------------------|-----------------------------|-----------------|----------------------|
| Amber Mount                   | Andy Hix                       | Emily Sanford               |                 | Jessie Duvall        |
|