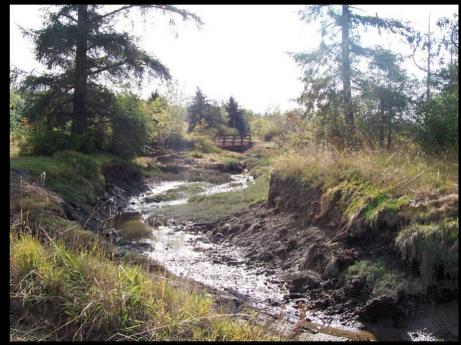

#### Rocky Creek Fish Passage

**Before** After

In Partnership with Pierce County Roads Funded By: SRFB, USFWS and Pierce County Water Programs