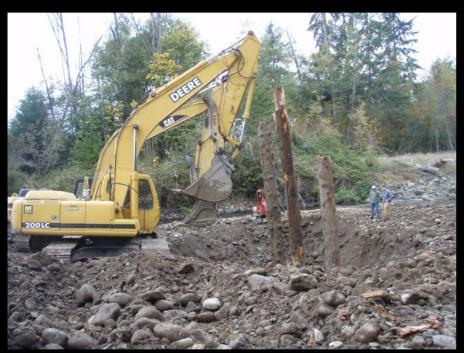

#### Mashel River ELJ

**Before** After

In Partnership with the Nisqually Land Trust Funded by SRFB, NFWF, USFWS, Nisqually Indian Tribe, and Pierce County