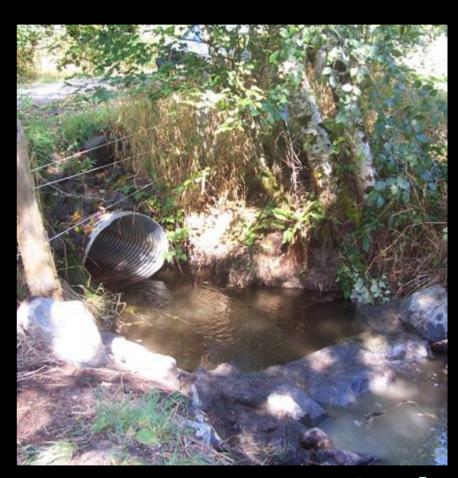

#### Rocky Creek Fish Passage

**Before** After

In Partnership with Pierce County Roads Funded By: SRFB, USFWS and Pierce County Water Programs