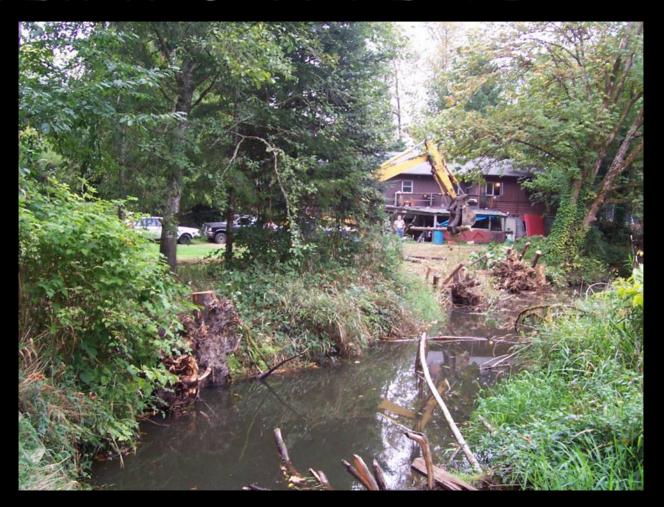

#### Sílver Creek Dam Removal

**Before** 

**After** 

In Partnership with USFS Funded By: USFWS and NFWF