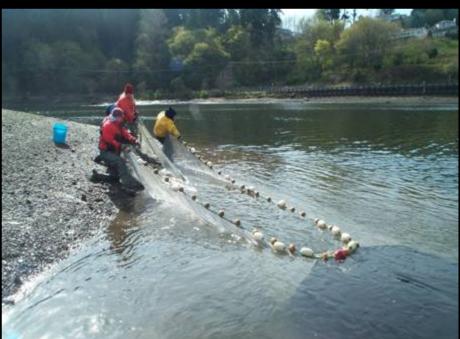

#### Mashel Monitoring

In Partnership with: Nisqually Indian Tribe and EPA Wild Fish Conservancy Mobrand Jones and Stokes