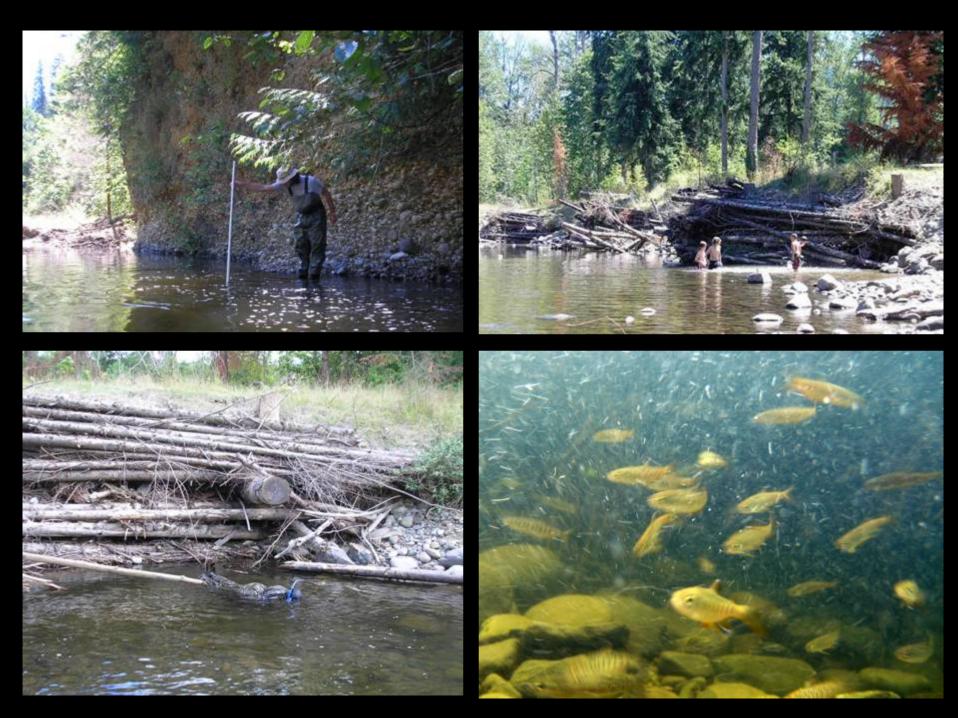

#### Mashel Monitoring

In Partnership with: Nisqually Indian Tribe and EPA Wild Fish Conservancy Mobrand Jones and Stokes

#### Planting Projects