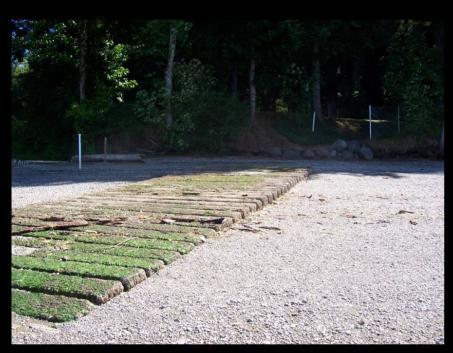

#### Walker Boat Ramp Removal

**Before** After

In Partnership with Mason County Parks and Recreation Funded by NFWF